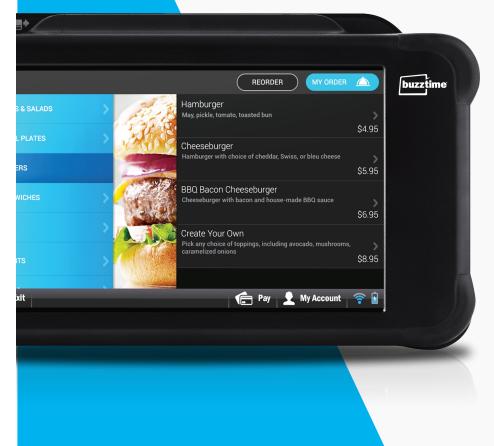

## **Heartland**

Digital Dining

## TABLETOP TABLETS WITH DIGITAL DINING POS

PRICING OPTIONS - (monthly subscrition costs with install included, 3 year term)

|           | 10 TABLETS          | 20 TABLETS          | 30 TABLETS          | 40 TABLETS          | 50 TABLETS          |
|-----------|---------------------|---------------------|---------------------|---------------------|---------------------|
| *Basic    | \$65/tablet         | \$35/tablet         |                     |                     |                     |
| *ADVANCED | <b>\$70</b> /tablet | <b>\$36</b> /tablet | <b>\$26</b> /tablet | <b>\$22</b> /tablet | <b>\$20</b> /tablet |

## \* Basic

 Entertainment System with Platform Capabilities

## \*\*ADVANCED

- Self-Service Dining Integration
- Menu
- Payment
- Arcade Revenue Share
- · Implementation for Menu Development
- \* Pricing includes initial equipment subscription fee, installation, software, pre-loaded content, and shipping
- \*\* charges.

Includes Basic services and setup. Advanced offering requires a one-time setup fee of \$5,000 for menu and payment development.

Buzztime's tabletop tablets bring the perfect blend of fun & functionality. For menu/order/payment AND interactive entertainment solutions, please contact: